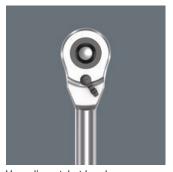

# 8006 C Zyklop Hybrid Ratchet with switch lever and 1/2" drive, 1/2" x 281 mm

The Zyklop Hybrid Ratchet, 1/2"

**EAN:** 4013288184214 **Size:** 280x55x40 mm

 Part number:
 05003780001
 Weight:
 513 g

 Article number:
 8006 C
 Country of origin:
 CZ

Zyklop Hybrid ratchet with switchover lever and 1/2" drive, low weight, ergonomic Kraftform handle with slim head design, long lever and with an extension option.

The Zyklop Hybrid Ratchet, 1/2"

### The Zyklop Hybrid Ratchet

# **Zyklop Hybrid ratchet**

## **Ball lock**

The ball lock ensures sockets and accessories fit securely, providing increased safety during operation. A short press on the release button allows the tool to be changed quickly.

## Ideal for working in confined spaces

Very slim ratchet head.