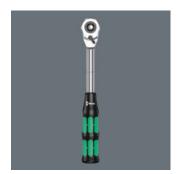

# 8006 C Zyklop Hybrid Ratchet with switch lever and 1/2" drive, 1/2" x 281 mm

The Zyklop Hybrid Ratchet, 1/2"

**EAN:** 4013288184214 **Size:** 280x55x40 mm

 Part number:
 05003780001
 Weight:
 513 g

 Article number:
 8006 C
 Country of origin:
 CZ

Zyklop Hybrid ratchet with switchover lever and 1/2" drive, low weight, ergonomic Kraftform handle with slim head design, long lever and with an extension option.

The Zyklop Hybrid Ratchet, 1/2"

### Low return angle

Zyklop Hybrid ratchet with long

overall length (leverage effect) and

slim ratchet head

Combines robustness, slim design, and little weight.

We wanted to integrate all the mostly-desired ratchet advantages in a single tool. Our idea was to develop a light ratchet with an ergonomic handle, slim design, long lever and an extension option. Since the term "hybrid" refers to a combination from various sectors, it was quite easy to decide on the name.

The reversible ratchet with 72 finepitched teeth has a low return angle of only 5°. This short stroke allows fast and precise work in all types of installation.

## Kraftform

Multi-component Kraftform handle for optimum pressure and tensile loads.

## Higher torque transfer

Larger overall length for higher torque transfer.