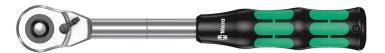

# 8006 C Zyklop Hybrid Ratchet with switch lever and 1/2" drive, 1/2" x 281 mm

The Zyklop Hybrid Ratchet, 1/2"

**EAN:** 4013288184214 **Size:** 280x55x40 mm

 Part number:
 05003780001
 Weight:
 513 g

 Article number:
 8006 C
 Country of origin:
 CZ

Zyklop Hybrid ratchet with switchover lever and 1/2" drive, low weight, ergonomic Kraftform handle with slim head design, long lever and with an extension option.

The Zyklop Hybrid Ratchet, 1/2"

### The Zyklop Hybrid Ratchet

# **Zyklop Hybrid ratchet**