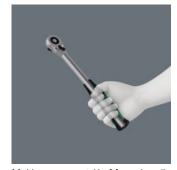

## Ideal for working in confined spaces

Very slim ratchet head.

## Higher torque transfer

Larger overall length for higher torque transfer.