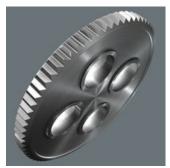

## **Ball lock**

The ball lock ensures sockets and accessories fit securely, providing increased safety during operation. A short press on the release button allows the tool to be changed quickly.