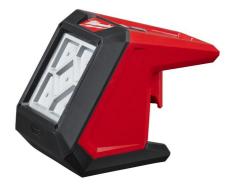

## M12 AL-0 | M12™ LED area light

Article: 4933451394

- TRUEVIEW™ high definition lighting.
- Five high performance LEDs provide 1000 Lumens of light output replacing 250 W halogen lights.
- Highly durable and impact resistant polycarbonate lens to withstand drops up to 2.7 metres.
- Integrated magnets, clamping mechanism, and key hole for screws / nails provide multiple mounting options for different surfaces.
- Most compact flood light designed for the on-the-go needs of service and maintenance trades.
- IP54 rating, the light is protected from dust and splashing water.
- Low battery indicator, light flashes when battery pack is low on charge.