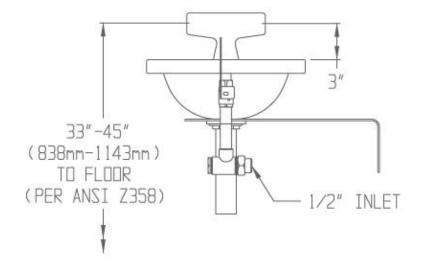

#### **WARRANTY:**

• 3 year limited

DIMENSIONS: NOTE: 1. All dimensions are in inches (millimeters) unless otherwise specified and are subject to change without notice.

598

R: MARCH 2017