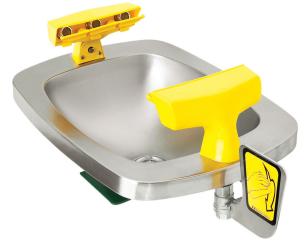

# SPEAKMAN® SE-400

## Wall Mounted Rectangular Eye/Face Wash Bowl

### **FEATURES:**

- Large rectangular stainless steel bowl
- (6) brass chrome-plated aerated sprays
- Yellow polypropylene shrouds
- ½ in. NPT female, chrome-plated valve
- Stainless steel push handle activator
- ½ in. NPT female inlet
- Brass, chrome-plated in-line strainer
- 9.3 gpm @ 30 psi
- Universal emergency sign included